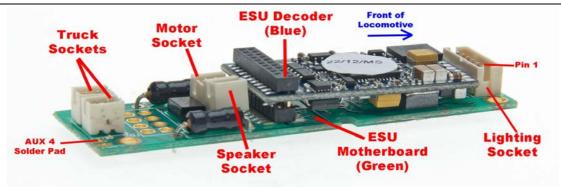

## InterMountain F Unit Lighting Information

| Units with Upper Nose Headlight Only |               |                      |                |               |                   |               |                                                            |  |  |  |
|--------------------------------------|---------------|----------------------|----------------|---------------|-------------------|---------------|------------------------------------------------------------|--|--|--|
| 6-Pin Header                         | Pin 1         | Pin 2                | Pin 3          | Pin 4         | Pin 5             | Pin 6         | Aux 4 Solder Pad on Rear of<br>Motherboard Near Truck Plug |  |  |  |
| ESU Decoder Output                   | Aux 3         | Headlight Front      | Headlight Rear | Aux 1         | Common +          | Aux 2         | Aux 4                                                      |  |  |  |
| Physical Wired LED<br>Connections    | No connection | Upper Nose Headlight | Number Boards  | No connection | All lights common | No connection | No connection                                              |  |  |  |

| Units with Upper and Lower Nose Headlights |                                          |                      |                |               |                   |               |                                                            |  |  |  |
|--------------------------------------------|------------------------------------------|----------------------|----------------|---------------|-------------------|---------------|------------------------------------------------------------|--|--|--|
| 6-Pin Header                               | Pin 1                                    | Pin 2                | Pin 3          | Pin 4         | Pin 5             | Pin 6         | Aux 4 Solder Pad on Rear of<br>Motherboard Near Truck Plug |  |  |  |
| ESU Decoder Output                         | Aux 3                                    | Headlight Front      | Headlight Rear | Aux 1         | Common +          | Aux 2         | Aux 4                                                      |  |  |  |
| Physical Wired LED<br>Connections          | Upper Nose<br>Headlight -<br>MARS Effect | Lower Nose Headlight | Number Boards  | No connection | All lights common | No connection | No connection                                              |  |  |  |