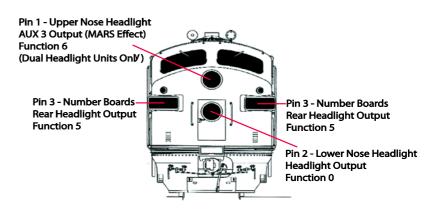

| Units with Upper and Lower Nose Headlights |                                          |                      |                |               |                   |               |                                                            |  |  |  |
|--------------------------------------------|------------------------------------------|----------------------|----------------|---------------|-------------------|---------------|------------------------------------------------------------|--|--|--|
| 6-Pin Header                               | Pin 1                                    | Pin 2                | Pin 3          | Pin 4         | Pin 5             | Pin 6         | Aux 4 Solder Pad on Rear of<br>Motherboard Near Truck Plug |  |  |  |
| ESU Decoder Output                         | Aux 3                                    | Headlight Front      | Headlight Rear | Aux 1         | Common +          | Aux 2         | Aux 4                                                      |  |  |  |
| Physical Wired LED<br>Connections          | Upper Nose<br>Headlight -<br>MARS Effect | Lower Nose Headlight | Number Boards  | No connection | All lights common | No connection | No connection                                              |  |  |  |