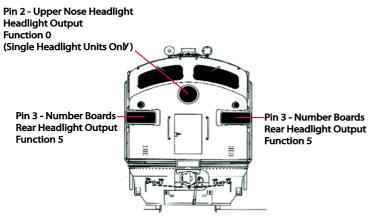

## InterMountain F Unit Lighting Information

| Units with Upper Nose Headlight Only |               |                      |                |               |                   |               |                                                            |  |  |  |
|--------------------------------------|---------------|----------------------|----------------|---------------|-------------------|---------------|------------------------------------------------------------|--|--|--|
| 6-Pin Header                         | Pin 1         | Pin 2                | Pin 3          | Pin 4         | Pin 5             | Pin 6         | Aux 4 Solder Pad on Rear of<br>Motherboard Near Truck Plug |  |  |  |
| ESU Decoder Output                   | Aux 3         | Headlight Front      | Headlight Rear | Aux 1         | Common +          | Aux 2         | Aux 4                                                      |  |  |  |
| Physical Wired LED<br>Connections    | No connection | Upper Nose Headlight | Number Boards  | No connection | All lights common | No connection | No connection                                              |  |  |  |